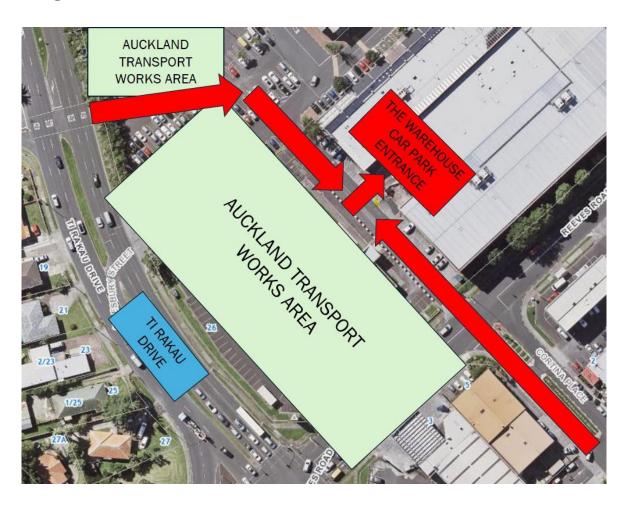

## Pakuranga Plaza Shops are open for trade!

Rest assured that the Plaza's doors will remain open while the Auckland Transport works in the area are completed to continue servicing the community. The car park under The Warehouse is still available to use and can be accessed using the entry shown in the below image.